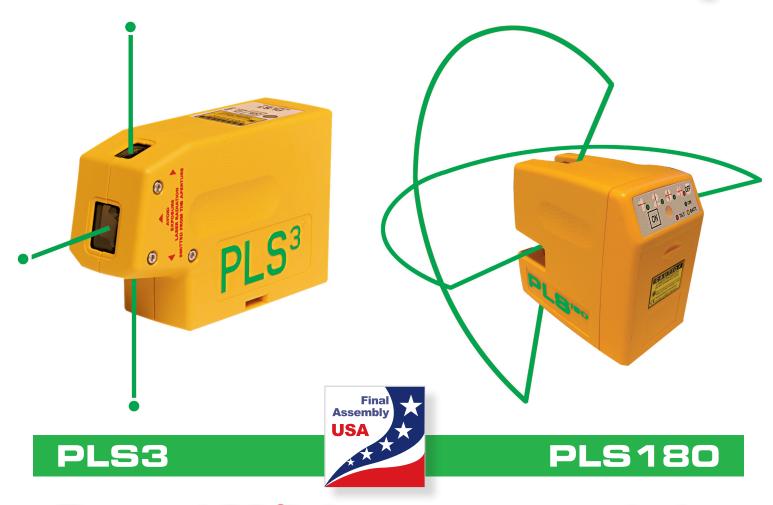

## PACIFIC LASER SYSTEMS

The Professional Standard

# Super Bright Green Beam Laser for Greater Distance and Visibility



Trusted PLS design now with the power and brightness of green beam laser technology.

Commercial Electricians • HVAC • Drywall • Acoustic • Staging & Rigging • Cabinetry



## PACIFIC LASER SYSTEMS

The Professional Standard

# From Foundation to Finish

### **FOUNDATIONS**

General, new residential and remodeling contractors will appreciate the simple set up and accurate layout for basements, concrete slab and decks.











**HVR505** R

PLS90

HLE1000

HR1000

PLS24X

#### INTERIORS

Commercial and remodeling contractors will save layout time, verify existing conditions and improve installation for electrical, HVAC, tile, glazing, staging and more.

PLS<sup>2</sup>









PLS FT90

PLS2

**PLS180** 

HVR505 G

### **PARTITIONS**

Multi story commercial, light industrial, drywall,